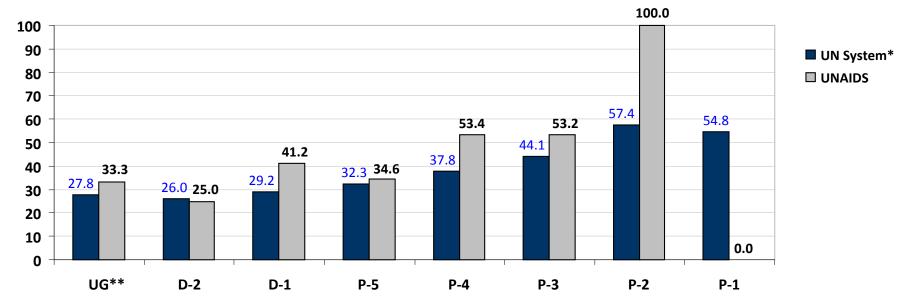

## Percentage of women in the professional and higher categories with appointments of one year or

## more in the United Nations system and UNAIDS as of 31 December 2009

\*30 of 31 entities submitted data

\*\* UG stands for "Ungraded" and combines the ranks of Secretary-General, Under-Secretary-General, Assistant Secretary-General, Director-General, Deputy Director-General and Assistant Director-General

| As of 31 December 2009, women in the UN system constituted:                                                              | As of 31 December 2009, women in UNAIDS constituted:                                    |  |  |  |  |  |  |
|--------------------------------------------------------------------------------------------------------------------------|-----------------------------------------------------------------------------------------|--|--|--|--|--|--|
| • <b>39.9%</b> (11,514 out of 28,849) of all staff in the professional and higher                                        | • 44.2% (151 out of 342) of all staff in the professional and higher categories         |  |  |  |  |  |  |
| categories with appointments of one year or more;                                                                        | with appointments of one year or more;                                                  |  |  |  |  |  |  |
| • <b>28.4%</b> (762 out of 2,685) of all staff at the <b>D-1 level and above</b> ;                                       | • <b>37.8%</b> (17 out of 45) of all staff at the <b>D-1 level and above</b> ;          |  |  |  |  |  |  |
| • <b>41.1%</b> (10,752 out of 26,164) of all staff at the <b>P level</b> ;                                               | • <b>45.1%</b> (134 out of 279) of all staff at the <b>P level</b> ;                    |  |  |  |  |  |  |
| Gender balance has only been achieved at the P-1 (54.8%) and P-2 (57.4%) levels.                                         | Gender balance has only been achieved at the P-2 (100.0%), P-3 (53.2%), and P-4 (53.4%) |  |  |  |  |  |  |
| Largest increase: UG (3.5% from 24.3% in Dec 2007 to 27.8% in Dec 2009)                                                  | levels.                                                                                 |  |  |  |  |  |  |
| Smallest increase: P-3 (0.6% from 43.5% in Dec 2007 to 44.1% in Dec 2009)                                                | Largest increase: P-2 (30.0% from 70.0% in Dec 2007 to 100.0% in Dec 2009); and         |  |  |  |  |  |  |
|                                                                                                                          | <b>D-1</b> (5.2% from 36.0% in Dec 2007 to 41.2% in Dec 2009)                           |  |  |  |  |  |  |
|                                                                                                                          | Largest decrease: D-2 (-12.5% from 37.5% in Dec 2007 to 25.0% in Dec 2009)              |  |  |  |  |  |  |
|                                                                                                                          |                                                                                         |  |  |  |  |  |  |
| Promotions, appointments, and separations in the Professional and higher categories – 1 January 2008 to 31 December 2009 |                                                                                         |  |  |  |  |  |  |